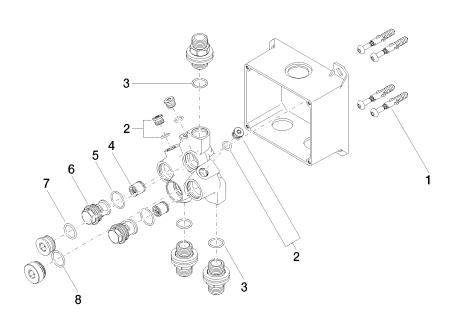

## Spare parts list

| No. | Item Number        | Name                | Quantity used | Delivery time |
|-----|--------------------|---------------------|---------------|---------------|
| 1   | 04 30 31 024 01 90 | fixing set          | 2             | 2             |
| 2   | 04 31 20 039 11 90 | plug                | 3             | 2             |
| 3   | 90 14 10 010 00 90 | seal                | 3             | 2             |
| 4   | 90 23 01 040 00 90 | back-flow preventer | 2             | 2             |
| 5   | 90 14 10 056 00 90 | seal                | 2             | 2             |
| 6   | 09 24 03 219 90    | nipple              | 2             | 2             |
| 7   | 09 14 10 117 90    | seal                | 1             | 2             |
| 8   | 09 14 10 031 90    | seal                | 1             | 2             |
| -   |                    |                     |               |               |