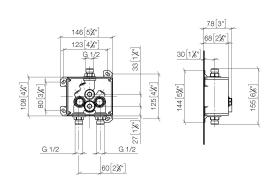

ATTENTION: Separate terms and conditions for electronic articles are applicable.

eSET Touchfree Basin mixer with temperature setting for combining with free-standing fittings -

35 740 970 90 mm [inches]